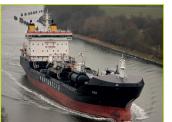

# PULI II 15000 DWT OIL PRODUCT & CHEMICAL TANKER

## **DESIGN INFORMATION**

The ice-classed and single decked ship is equipped with innovative azimuth propulsion system with two units. The ship is designed for unrestricted navigation and service, being capable to carry a large range of liquid IMO II type cargoes (acc. to IBC Code), vegetable oils, oil products and withstands cargoes with specific gravity up to 1.90 t/m<sup>3</sup>. The hull structure is strengthened with double bottom and double skin. No structural element faces the coated cargo tanks. The hull form is designed for minimum design resistance overall provides and an environment-friendly, cost-effective, reliable and flexible unit. One deep-well pump is installed for each tank while complete segregation for each cargo tank is provided with one vapour return line.