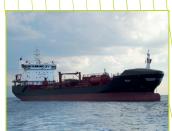

# PULI II 15000 DWT OIL PRODUCT & CHEMICAL TANKER

## **DESIGN INFORMATION**

The ice-classed and single decked ship is equipped with innovative azimuth propulsion system with two units. The ship is designed for unrestricted navigation and service, being capable to carry a large range of liquid IMO II type cargoes (acc. to IBC Code), vegetable oils, oil products and withstands cargoes with specific gravity up to 1.90 t/m<sup>3</sup>. The hull structure is strengthened with double bottom and double skin. No structural element faces the coated cargo tanks. The hull form is designed for minimum design resistance overall provides and an environment-friendly, cost-effective, reliable and flexible unit. One deep-well pump is installed for each tank while complete segregation for each cargo tank is provided with one vapour return line.