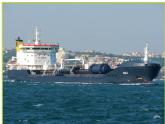

# PULI II 15000 DWT OIL PRODUCT & CHEMICAL TANKER

## **DESIGN INFORMATION**

The ice-classed and single decked ship is equipped with innovative azimuth propulsion system with two units. The ship is designed for unrestricted navigation and service, being capable to carry a large range of liquid IMO II type cargoes (acc. to IBC Code), vegetable oils, oil products and withstands cargoes with specific gravity up to 1.90 t/m<sup>3</sup>. The hull structure is strengthened with double bottom and double skin. No structural element faces the coated cargo tanks. The hull form is designed for minimum design resistance overall provides and an environment-friendly, cost-effective, reliable and flexible unit. One deep-well pump is installed for each tank while complete segregation for each cargo tank is provided with one vapour return line.