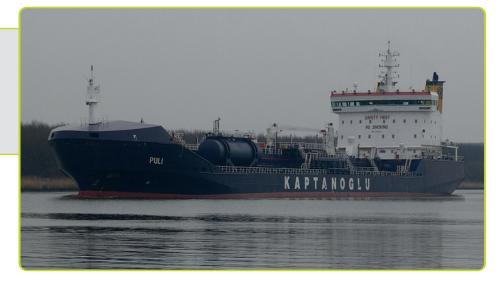

# PULI II 15000 DWT OIL PRODUCT & CHEMICAL TANKER

## **DESIGN INFORMATION**

The ice-classed and single decked ship is equipped with innovative azimuth propulsion system with two units. The ship is designed for unrestricted navigation and service, being capable to carry a large range of liquid IMO II type cargoes (acc. to IBC Code), vegetable oils, oil products and withstands cargoes with specific gravity up to 1.90 t/m<sup>3</sup>. The hull structure is strengthened with double bottom and double skin. No structural element faces the coated cargo tanks. The hull form is designed for minimum design resistance overall provides and an environment-friendly, cost-effective, reliable and flexible unit. One deep-well pump is installed for each tank while complete segregation for each cargo tank is provided with one vapour return line.

# **PULI II** 15000 DWT **OIL PRODUCT &** CHEMICAL TANKER