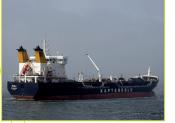

# PULI II 15000 DWT OIL PRODUCT & CHEMICAL TANKER

## **DESIGN INFORMATION**

The ice-classed and single decked ship is equipped with innovative azimuth propulsion system with two units. The ship is designed for unrestricted navigation and service, being capable to carry a large range of liquid IMO II type cargoes (acc. to IBC Code), vegetable oils, oil products and withstands cargoes with specific gravity up to 1.90 t/m<sup>3</sup>. The hull structure is strengthened with double bottom and double skin. No structural element faces the coated cargo tanks. The hull form is designed for minimum design resistance overall provides and an environment-friendly, cost-effective, reliable and flexible unit. One deep-well pump is installed for each tank while complete segregation for each cargo tank is provided with one vapour return line.